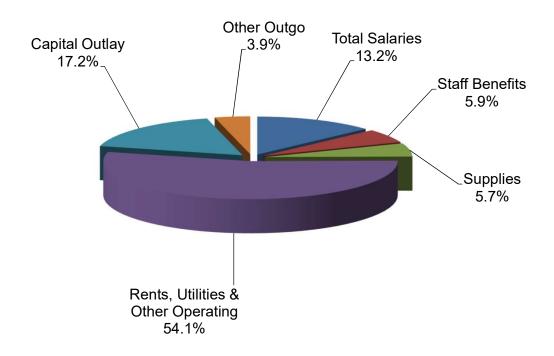

### Grossmont-Cuyamaca Community College District Summary of Operations and Ending Balances - General Fund RESTRICTED

|                                             | Actual       | Actual          | Actual       | Projected<br>Actual | Tentative<br>Budget |
|---------------------------------------------|--------------|-----------------|--------------|---------------------|---------------------|
| CUMMARY OF ORERATIONS.                      | 18/19        | 19/20           | 20/21        | 21/22               | 22/23               |
| SUMMARY OF OPERATIONS:                      |              |                 |              |                     |                     |
| Beginning Balance                           | \$20,717,091 | \$5,374,522     | \$4,221,152  | \$12,940,588        | \$16,214,626        |
| Accrual Adjustments                         | 0            | 0               | 0            | 0                   | 0                   |
| Adjusted Beginning Balance                  | \$20,717,091 | \$5,374,522     | \$4,221,152  | \$12,940,588        | \$16,214,626        |
| Income                                      | \$64,778,956 | \$72,707,848    | \$59,585,299 | \$94,338,251        | \$128,316,042       |
| Transfers Between Restricted & Unrestricted | (4,412,996)  | 0               | 5,578,595    | 600,000             | 600,000             |
| Total Income                                | \$60,365,960 | \$72,707,848    | \$65,163,894 | \$94,938,251        | \$128,916,042       |
|                                             | , , ,        | , , , , , , , , | , , , , ,    | , - , , -           | , ,,,               |
| Total Funds Available for Distribution      | \$81,083,051 | \$78,082,370    | \$69,385,046 | \$107,878,839       | \$145,130,668       |
| Less Expenditures                           | 75,708,529   | 73,861,218      | 56,444,458   | 91,664,213          | 134,069,239         |
| Total Ending Balance                        | \$5,374,522  | \$4,221,152     | \$12,940,588 | \$16,214,626        | \$11,061,429        |
|                                             |              |                 |              |                     |                     |
| ANALYSIS OF ENDING BALANCE:                 |              |                 |              |                     |                     |
| Committed Reserves:                         |              |                 |              |                     |                     |
| Site Budget Commitments                     | \$605,803    | \$440,543       | \$1,053,010  | \$2,613,964         | \$0                 |
| Budget Dedication to Following Year         | 1,417,875    | 1,214,095       | 8,193,295    | 9,638,465           | 9,782,121           |
| Categorical Commitments                     | 0            | 0               | 46,554       | 32,456              | 0                   |
| STRS/PERS Reserve                           | 3,350,363    | 2,566,514       | 2,566,514    | 2,566,514           | 1,279,308           |
| Health Services                             | 0            | 0               | 0            | 0                   | 0                   |
| Parking Fund                                | 481          | 0               | 1,081,215    | 1,363,227           | 0                   |
| Contingency Reserve                         | N/A          | N/A             | N/A          | N/A                 | N/A                 |
| Total Ending Balance                        | \$5,374,522  | \$4,221,152     | \$12,940,588 | \$16,214,626        | \$11,061,429        |