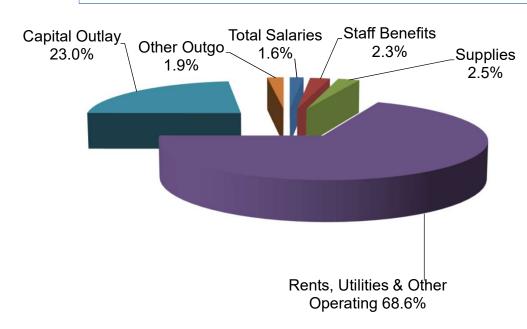

7000 Total                      | \$525,918      | \$1,570,135   | \$3,846,566                                  | \$3,516,724         | \$1,657,451         |
|                                              |                |               |                                              |                     |                     |
| Total Expenditures                           | \$13,817,812   | \$42,817,037  | \$26,735,244                                 | \$62,137,891        | \$86,446,372        |
|                                              |                |               |                                              |                     |                     |

#### **Districtwide Commitments - Unrestricted General Fund**



#### Districtwide Commitments - Restricted General Fund



# Tentative Budget Supplemental Funds

### GROSSMONT-CUYAMACA COMMUNITY COLLEGE DISTRICT REVENUE & TRANSFERS - Summary By Site COLLEGE BOOKSTORE OPERATIONS

|                                |           |           |           | Projected | Tentative |
|--------------------------------|-----------|-----------|-----------|-----------|-----------|
| Revenue & Transfers to Sites:  | Actual    | Actual    | Actual    | Actual    | Budget    |
|                                | 18/19     | 19/20     | 20/21     | 21/22     | 22/23     |
| Grossmont College              |           |           |           |           |           |
| Commission Distributions       | \$135,708 | \$101,289 | \$35,009  | \$0       | \$40,000  |
| Interest Income                | 586       | 501       | 196       |