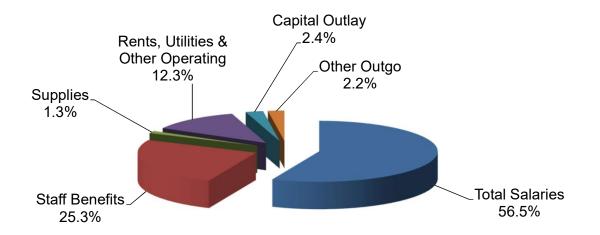

### Grossmont-Cuyamaca Community College District Summary of Operations and Ending Balances - General Fund RESTRICTED

|                                             | Actual       | Actual          | Actual       | Projected<br>Actual | Tentative<br>Budget |
|---------------------------------------------|--------------|-----------------|--------------|---------------------|---------------------|
| CUMMARY OF ORERATIONS.                      | 18/19        | 19/20           | 20/21        | 21/22               | 22/23               |
| SUMMARY OF OPERATIONS:                      |              |                 |              |                     |                     |
| Beginning Balance                           | \$20,717,091 | \$5,374,522     | \$4,221,152  | \$12,940,588        | \$16,214,626        |
| Accrual Adjustments                         | 0            | 0               | 0            | 0                   | 0                   |
| Adjusted Beginning Balance                  | \$20,717,091 | \$5,374,522     | \$4,221,152  | \$12,940,588        | \$16,214,626        |
| Income                                      | \$64,778,956 | \$72,707,848    | \$59,585,299 | \$94,338,251        | \$128,316,042       |
| Transfers Between Restricted & Unrestricted | (4,412,996)  | 0               | 5,578,595    | 600,000             | 600,000             |
| Total Income                                | \$60,365,960 | \$72,707,848    | \$65,163,894 | \$94,938,251        | \$128,916,042       |
|                                             | , , ,        | , , , , , , , , | , , , , ,    | , - , , -           | , ,,,               |
| Total Funds Available for Distribution      | \$81,083,051 | \$78,082,370    | \$69,385,046 | \$107,878,839       | \$145,130,668       |
| Less Expenditures                           | 75,708,529   | 73,861,218      | 56,444,458   | 91,664,213          | 134,069,239         |
| Total Ending Balance                        | \$5,374,522  | \$4,221,152     | \$12,940,588 | \$16,214,626        | \$11,061,429        |
|                                             |              |                 |              |                     |                     |
| ANALYSIS OF ENDING BALANCE:                 |              |                 |              |                     |                     |
| Committed Reserves:                         |              |                 |              |                     |                     |
| Site Budget Commitments                     | \$605,803    | \$440,543       | \$1,053,010  | \$2,613,964         | \$0                 |
| Budget Dedication to Following Year         | 1,417,875    | 1,214,095       | 8,193,295    | 9,638,465           | 9,782,121           |
| Categorical Commitments                     | 0            | 0               | 46,554       | 32,456              | 0                   |
| STRS/PERS Reserve                           | 3,350,363    | 2,566,514       | 2,566,514    | 2,566,514           | 1,279,308           |
| Health Services                             | 0            | 0               | 0            | 0                   | 0                   |
| Parking Fund                                | 481          | 0               | 1,081,215    | 1,363,227           | 0                   |
| Contingency Reserve                         | N/A          | N/A             | N/A          | N/A                 | N/A                 |
| Total Ending Balance                        | \$5,374,522  | \$4,221,152     | \$12,940,588 | \$16,214,626        | \$11,061,429        |