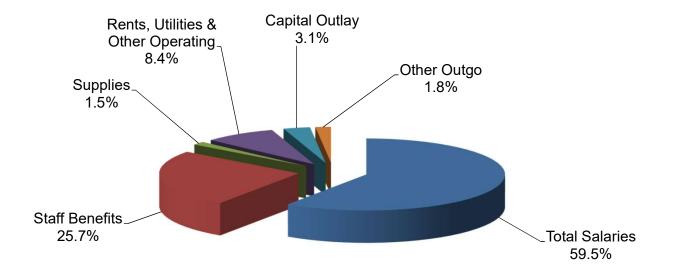

|
| 75/76 Stdt Financial Aid & Othr Pymts to St | 2,294,028                         | 2,126,443            | 2,077,950            | 2,074,238                | 2,374,148                |
| 79 Dedicated Reserves                       | 0                                 | <u>0</u>             | <u>0</u>             | <u>0</u>                 | 0                        |
| Object Group 7000 Total                     | \$8,692,393                       | \$2,261,972          | \$2,110,949          | \$2,086,438              | \$2,374,148              |
| Total Expenditures =                        | \$25,742,201                      | \$18,526,793         | \$18,726,419         | \$17,639,629             | \$28,228,738             |

#### **Grossmont - Unrestricted General Fund**



**Total Compensation 85.2%** 

#### **Grossmont - Restricted General Fund**



### Grossmont-Cuyamaca Community College District Expenditure Statement - General Fund Cuyamaca College - - COMBINED

|                                                | Actual                   | Actual               | Actual               | Projected<br>Actual      | Tentative            |
|------------------------------------------------|--------------------------|----------------------|----------------------|--------------------------|----------------------|
|                                                | 18/19                    | Actual<br>19/20      | 20/21                | 21/22                    | Budget<br>22/23      |
| ACADEMIC SALARIES:                             | 10/10                    | 1