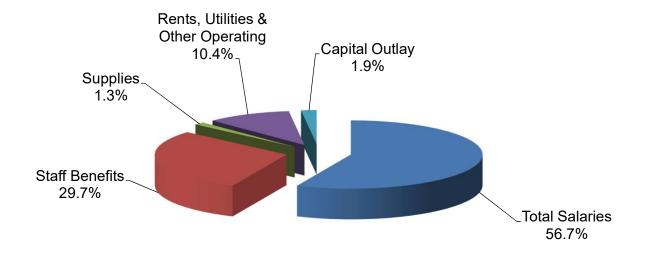

### Grossmont-Cuyamaca Community College District Summary of Operations and Ending Balances - General Fund COMBINED

|                                             | Actual        | Actual        | Actual        | Projected<br>Actual | Tentative<br>Budget |
|---------------------------------------------|---------------|---------------|---------------|---------------------|---------------------|
| SUMMARY OF OPERATIONS:                      | 18/19         | 19/20         | 20/21         | 21/22               | 22/23               |
| Beginning Balance                           | \$33,660,241  | \$18,156,493  | \$19,108,966  | \$34,195,150        | \$40,455,631        |
| Accrual Adjustments                         | 0             | 0             | 0             | 0                   | 0                   |
| Adjusted Beginning Balance                  | \$33,660,241  | \$18,156,493  | \$19,108,966  | \$34,195,150        | \$40,455,631        |
| Income                                      | \$192,783,424 | \$200,754,708 | \$186,213,462 | \$226,384,518       | \$266,738,718       |
| Transfers Between Restricted & Unrestricted | 0             | 0             | 0             | 0                   | 0                   |
| Total Income                                | \$192,783,424 | \$200,754,708 | \$186,213,462 | \$226,384,518       | \$266,738,718       |
| Total Funds Available for Distribution      | \$226,443,665 | \$218,911,201 | \$205,322,428 | \$260,579,668       | \$307,194,349       |
| Less Expenditures                           | 208,287,172   | 199,802,235   | 171,127,278   | 220,124,037         | 284,826,152         |
| Total Ending Balance                        | \$18,156,493  | \$19,108,966  | \$34,195,150  | \$40,455,631        | \$22,368,197        |
| ANALYSIS OF ENDING BALANCE:                 |               |               |               |                     |                     |
| Committed Reserves:                         |               |               |               |                     |                     |
| Site Budget Commitments                     | \$2,421,807   | \$4,810,391   | \$11,310,295  | \$16,479,444        | \$0                 |
| Unrestricted Purchase Order Carry-Overs     | 2,378,039     | 1,527,453     | 1,471,275     | 0                   | 0                   |
| <b>Budget Dedication to Following Year</b>  | 1,586,881     | 1,329,034     | 8,682,534     | 9,783,926           | 9,782,121           |
| Categorical Commitments                     | 0             | 0             | 46,554        | 32,456              | 0                   |
| STRS/PERS Reserve                           | 3,350,363     | 2,566,514     | 2,566,514     | 2,566,514           | 1,279,308           |
| Health Services                             | 0             | 0             | 0             | 0                   | 0                   |
| Parking Fund                                | 481           | 0             | 1,081,215     | 1,363,227           | 0                   |
| Contingency Reserve                         | 8,418,922     | 8,875,574     | 9,036,763     | 10,230,064          | 11,306,768          |
| Total Ending Balance                        | \$18,156,493  | \$19,108,966  | \$34,195,150  | \$40,455,631        | \$22,368,197        |