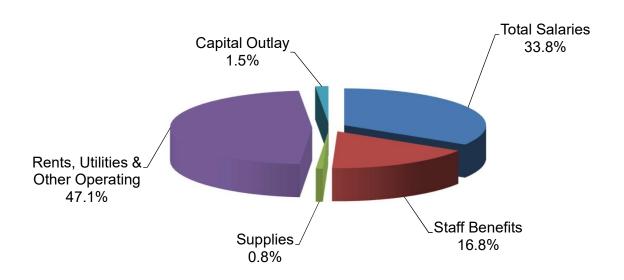

### Grossmont-Cuyamaca Community College District Summary of Operations and Ending Balances - General Fund UNRESTRICTED

|                                             | Actual<br>18/19 | Actual<br>19/20 | Actual<br>20/21 | Projected<br>Actual<br>21/22 | Tentative<br>Budget |
|---------------------------------------------|-----------------|-----------------|-----------------|------------------------------|---------------------|
| SUMMARY OF OPERATIONS:                      | 18/19           | 19/20           | 20/21           |                              | 22/23               |
| Beginning Balance                           | \$12,943,150    | \$12,781,971    | \$14,887,814    | \$21,254,562                 | \$24,241,005        |
| Accrual Adjustments                         | 0               | 0               | 0               | 0                            | 0                   |
| Adjusted Beginning Balance                  | \$12,943,150    | \$12,781,971    | \$14,887,814    | \$21,254,562                 | \$24,241,005        |
| Income                                      | \$128,004,468   | \$128,046,860   | \$126,628,163   | \$132,046,267                | \$138,422,676       |
| Transfers Between Restricted & Unrestricted | 4,412,996       | 0               | (5,578,595)     | (600,000)                    | (600,000)           |
| Total Income                                | \$132,417,464   | \$128,046,860   | \$121,049,568   | \$131,446,267                | \$137,822,676       |
| Total Funds Available for Distribution      | \$145,360,614   | \$140,828,831   | \$135,937,382   | \$152,700,829                | \$162,063,681       |
| Less Expenditures                           | 132,578,643     | 125,941,017     | 114,682,820     | 128,459,824                  | 150,756,913         |
| Total Ending Balance                        | \$12,781,971    | \$14,887,814    | \$21,254,562    | \$24,241,005                 | \$11,306,768        |
| ANALYSIS OF ENDING BALANCE:                 |                 |                 |                 |                              |                     |
| Committed Reserves:                         |                 |                 |                 |                              |                     |
| Site Budget Commitments                     | \$1,816,004     | \$4,369,848     | \$10,257,285    | \$13,865,480                 | \$0                 |
| Unrestricted Purchase Order Carry-Overs     | 2,378,039       | 1,527,453       | 1,471,275       | 0                            | 0                   |
| <b>Budget Dedication to Following Year</b>  | 169,006         | 114,939         | 489,239         | 145,461                      | 0                   |
| Categorical Commitments                     | N/A             | N/A             | N/A             | N/A                          | N/A                 |
| STRS/PERS Reserve                           | N/A             | N/A             | N/A             | N/A                          | N/A                 |
| Health Services                             | N/A             | N/A             | N/A             | N/A                          | N/A                 |
| Parking Fund                                | N/A             | N/A             | N/A             | N/A                          | N/A                 |
| Contingency Reserve                         | 8,418,922       | 8,875,574       | 9,036,763       | 10,230,064                   | 11,306,768          |
| Total Ending Balance                        | \$12,781,971    | \$14,887,814    | \$21,254,562    | \$24,241,005                 | \$11,306,768        |