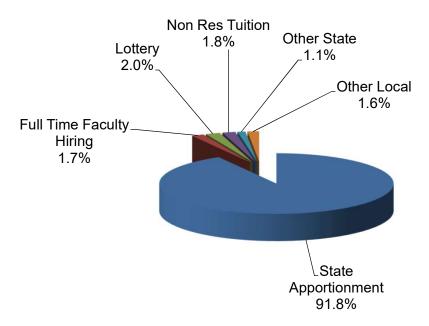

### Grossmont-Cuyamaca Community College District Summary of Operations and Ending Balances - General Fund RESTRICTED

|                                             | Actual       | Actual          | Actual       | Projected<br>Actual | Tentative<br>Budget |
|---------------------------------------------|--------------|-----------------|--------------|---------------------|---------------------|
| CUMMARY OF ORERATIONS.                      | 18/19        | 19/20           | 20/21        | 21/22               | 22/23               |
| SUMMARY OF OPERATIONS:                      |              |                 |              |                     |                     |
| Beginning Balance                           | \$20,717,091 | \$5,374,522     | \$4,221,152  | \$12,940,588        | \$16,214,626        |
| Accrual Adjustments                         | 0            | 0               | 0            | 0                   | 0                   |
| Adjusted Beginning Balance                  | \$20,717,091 | \$5,374,522     | \$4,221,152  | \$12,940,588        | \$16,214,626        |
| Income                                      | \$64,778,956 | \$72,707,848    | \$59,585,299 | \$94,338,251        | \$128,316,042       |
| Transfers Between Restricted & Unrestricted | (4,412,996)  | 0               | 5,578,595    | 600,000             | 600,000             |
| Total Income                                | \$60,365,960 | \$72,707,848    | \$65,163,894 | \$94,938,251        | \$128,916,042       |
|                                             | , , ,        | , , , , , , , , | , , , , ,    | , - , , -           | , ,,,               |
| Total Funds Available for Distribution      | \$81,083,051 | \$78,082,370    | \$69,385,046 | \$107,878,839       | \$145,130,668       |
| Less Expenditures                           | 75,708,529   | 73,861,218      | 56,444,458   | 91,664,213          | 134,069,239         |
| Total Ending Balance                        | \$5,374,522  | \$4,221,152     | \$12,940,588 | \$16,214,626        | \$11,061,429        |
|                                             |              |                 |              |                     |                     |
| ANALYSIS OF ENDING BALANCE:                 |              |                 |              |                     |                     |
| Committed Reserves:                         |              |                 |              |                     |                     |
| Site Budget Commitments                     | \$605,803    | \$440,543       | \$1,053,010  | \$2,613,964         | \$0                 |
| Budget Dedication to Following Year         | 1,417,875    | 1,214,095       | 8,193,295    | 9,638,465           | 9,782,121           |
| Categorical Commitments                     | 0            | 0               | 46,554       | 32,456              | 0                   |
| STRS/PERS Reserve                           | 3,350,363    | 2,566,514       | 2,566,514    | 2,566,514           | 1,279,308           |
| Health Services                             | 0            | 0               | 0            | 0                   | 0                   |
| Parking Fund                                | 481          | 0               | 1,081,215    | 1,363,227           | 0                   |
| Contingency Reserve                         | N/A          | N/A             | N/A          | N/A                 | N/A                 |
| Total Ending Balance                        | \$5,374,522  | \$4,221,152     | \$12,940,588 | \$16,214,626        | \$11,061,429        |