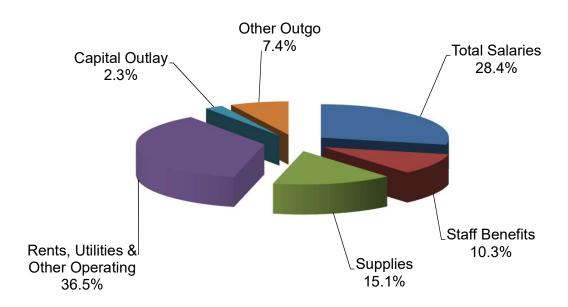

| \$1,560,716       | \$1,557,024                                      | \$1,618,274         | \$1,225,242         |
|                                                |                    |                   |                                                  |                     |                     |
| Total Expenditures                             | \$16,093,681       | \$11,439,595      | \$9,956,331                                      | \$10,568,320        | \$16,477,911        |
| Total Expolitation                             | Ţ. 0,000,001       | Ţ, 100,000        | <del>+++,+++++++++++++++++++++++++++++++++</del> | Ţ.5,555,626         | Ψ. υ, π. η υπ       |

#### **Cuyamaca - Unrestricted General Fund**



**Total Compensation 86.6%** 

#### Cuyamaca - Restricted General Fund



#### Grossmont-Cuyamaca Community College District Expenditure Statement - General Fund District Services - - COMBINED

|                                                | Actual       | Actual       | Actual       | Projected<br>Actual | Tentative<br>Budget |
|------------------------------------------------|--------------|--------------|--------------|---------------------|---------------------|
|                                                | 18/19        | 19/20        | 20/21        | 21/22               | 22/23               |
| ACADEMIC SALARIES:                             |              |              |              |                     |                     |
| 11 Contract Teachers                           | \$0          | \$0          | \$0          | \$0                 |