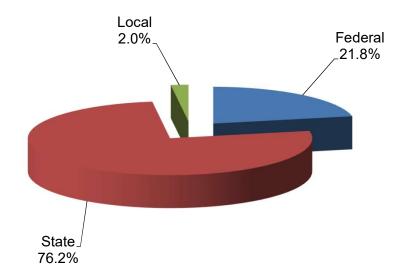

### Grossmont-Cuyamaca Community College District Summary of Operations and Ending Balances - General Fund RESTRICTED

|                                             | Actual       | Actual          | Actual       | Projected<br>Actual | Tentative<br>Budget |
|---------------------------------------------|--------------|-----------------|--------------|---------------------|---------------------|
| CUMMARY OF ORERATIONS.                      | 18/19        | 19/20           | 20/21        | 21/22               | 22/23               |
| SUMMARY OF OPERATIONS:                      |              |                 |              |                     |                     |
| Beginning Balance                           | \$20,717,091 | \$5,374,522     | \$4,221,152  | \$12,940,588        | \$16,214,626        |
| Accrual Adjustments                         | 0            | 0               | 0            | 0                   | 0                   |
| Adjusted Beginning Balance                  | \$20,717,091 | \$5,374,522     | \$4,221,152  | \$12,940,588        | \$16,214,626        |
| Income                                      | \$64,778,956 | \$72,707,848    | \$59,585,299 | \$94,338,251        | \$128,316,042       |
| Transfers Between Restricted & Unrestricted | (4,412,996)  | 0               | 5,578,595    | 600,000             | 600,000             |
| Total Income                                | \$60,365,960 | \$72,707,848    | \$65,163,894 | \$94,938,251        | \$128,916,042       |
|                                             | , , ,        | , , , , , , , , | , , , , ,    | , - , , -           | , ,,,               |
| Total Funds Available for Distribution      | \$81,083,051 | \$78,082,370    | \$69,385,046 | \$107,878,839       | \$145,130,668       |
| Less Expenditures                           | 75,708,529   | 73,861,218      | 56,444,458   | 91,664,213          | 134,069,239         |
| Total Ending Balance                        | \$5,374,522  | \$4,221,152     | \$12,940,588 | \$16,214,626        | \$11,061,429        |
|                                             |              |                 |              |                     |                     |
| ANALYSIS OF ENDING BALANCE:                 |              |                 |              |                     |                     |
| Committed Reserves:                         |              |                 |              |                     |                     |
| Site Budget Commitments                     | \$605,803    | \$440,543       | \$1,053,010  | \$2,613,964         | \$0                 |
| Budget Dedication to Following Year         | 1,417,875    | 1,214,095       | 8,193,295    | 9,638,465           | 9,782,121           |
| Categorical Commitments                     | 0            | 0               | 46,554       | 32,456              | 0                   |
| STRS/PERS Reserve                           | 3,350,363    | 2,566,514       | 2,566,514    | 2,566,514           | 1,279,308           |
| Health Services                             | 0            | 0               | 0            | 0                   | 0                   |
| Parking Fund                                | 481          | 0               | 1,081,215    | 1,363,227           | 0                   |
| Contingency Reserve                         | N/A          | N/A             | N/A          | N/A                 | N/A                 |
| Total Ending Balance                        | \$5,374,522  | \$4,221,152     | \$12,940,588 | \$16,214,626        | \$11,061,429        |