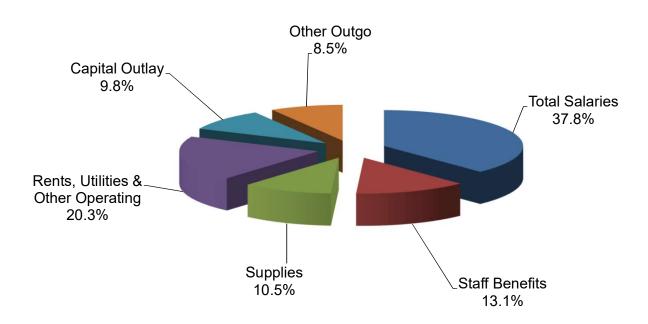

| 2,126,443            | 2,077,950            | 2,074,238                | 2,374,148                |
| 79 Dedicated Reserves                       | 0                                 | <u>0</u>             | <u>0</u>             | <u>0</u>                 | 0                        |
| Object Group 7000 Total                     | \$8,692,393                       | \$2,261,972          | \$2,110,949          | \$2,086,438              | \$2,374,148              |
| Total Expenditures =                        | \$25,742,201                      | \$18,526,793         | \$18,726,419         | \$17,639,629             | \$28,228,738             |

#### **Grossmont - Unrestricted General Fund**



**Total Compensation 85.2%** 

#### **Grossmont - Restricted General Fund**



### Grossmont-Cuyamaca Community College District Expenditure Statement - General Fund Cuyamaca College - - COMBINED

|                                                | Actual                   | Actual               | Actual               | Projected<br>Actual      | Tentative            |
|------------------------------------------------|--------------------------|----------------------|----------------------|--------------------------|----------------------|
|                                                | 18/19                    | Actual<br>19/20      | 20/21                | 21/22                    | Budget<br>22/23      |
| ACADEMIC SALARIES:                             | 10/10                    | 10/20                | 20/21                |                          |