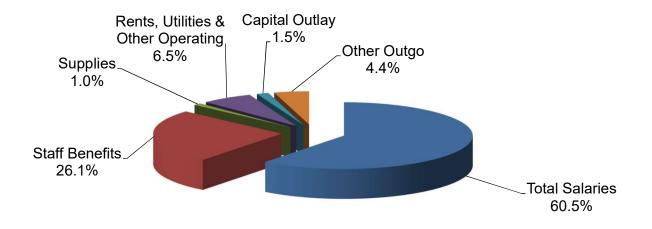

|
| Object Group 7000 Total                        | \$4,888,515        | \$1,560,716       | \$1,557,024                                      | \$1,618,274         | \$1,225,242         |
|                                                |                    |                   |                                                  |                     |                     |
| Total Expenditures                             | \$16,093,681       | \$11,439,595      | \$9,956,331                                      | \$10,568,320        | \$16,477,911        |
| Total Expolitation                             | Ţ. 0,000,001       | Ţ, 100,000        | <del>+++,+++++++++++++++++++++++++++++++++</del> | Ţ.5,555,626         | Ψ. υ, π. η υπ       |

#### **Cuyamaca - Unrestricted General Fund**



**Total Compensation 86.6%** 

#### Cuyamaca - Restricted General Fund



#### Grossmont-Cuyamaca Community College District Expenditure Statement - General Fund District Services - - COMBINED

|                                                | Actual       | Actual       | Actual       | Projected<br>Actual | Tentative<br>Budget |
|------------------------------------------------|--------------|--------------|--------------|---------------------|---------------------|
|                                                | 18/19        | 19/20        | 20/21        | 21/22               | 22/23               |
| ACADEMIC SALARIES:                             |              |              |              |                     |                     |
| 11 Contract Teachers