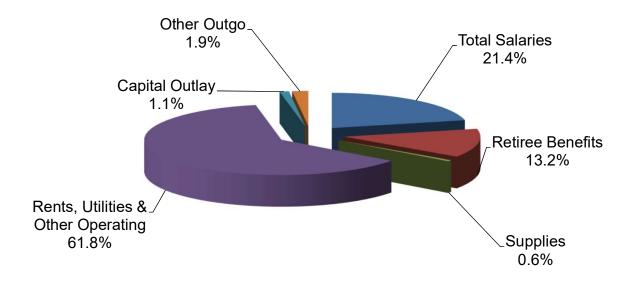

0                   | 0                   |
| Object Group 7000 Total                      | \$525,918      | \$1,570,135   | \$3,846,566                                  | \$3,516,724         | \$1,657,451         |
|                                              |                |               |                                              |                     |                     |
| Total Expenditures                           | \$13,817,812   | \$42,817,037  | \$26,735,244                                 | \$62,137,891        | \$86,446,372        |
|                                              |                |               |                                              |                     |                     |

#### **Districtwide Commitments - Unrestricted General Fund**



#### Districtwide Commitments - Restricted General Fund



# Tentative Budget Supplemental Funds

### GROSSMONT-CUYAMACA COMMUNITY COLLEGE DISTRICT REVENUE & TRANSFERS - Summary By Site COLLEGE BOOKSTORE OPERATIONS

|                                |           |           |           | Projected | Tentative |
|--------------------------------|-----------|-----------|-----------|-----------|-----------|
| Revenue & Transfers to Sites:  | Actual    | Actual    | Actual    | Actual    | Budget    |
|                                | 18/19     | 19/20     | 20/21     | 21/22     | 22/23     |
| Grossmont College              |           |           |           |           |           |
| Commission Distributions       | \$135,708 | \$101,289 | \$35,009  | \$0       | \$40,000  |
| Interest I